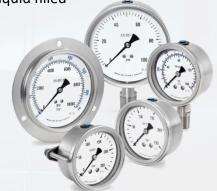

#### **Pressure Gauges**

Dial type pressure gauges for all range of pressure and units of measurements, optional with liquid filled