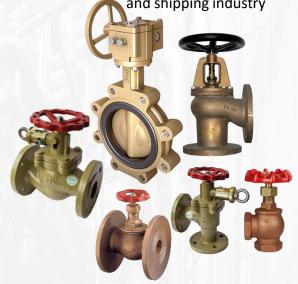

#### **Marine Valves**

Marine requirements to serve severe application of marine and shipping industry