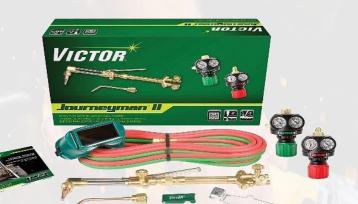

## INDUSTRIAL CUTTING EQUIPMENT

Welding Torch Kit Heavy Duty Oxygen/Acetylene Cutting,

Victor Edge Series 2.0 Nitrogen Purge/Flow

Victor Style Acetylene **Cutting Tip** 

Two Hose Machine Torch

Welding Jacket and wears Leather Apron Anti-scald Flame Resistant Coat

# Welding kit with accessories

VictorESAB Victor Performer 540/510 EDGE 2.0 Outfit

Welding Cables for electric arc-welding machines to power an electrode.