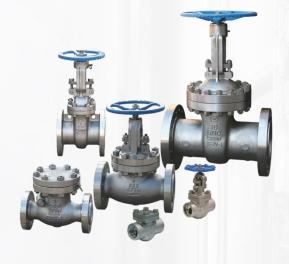

#### Oil & Gas Valves

Valves with higher pressure class with a variety of material of construction to suit application

#### **Marine Valves**

Marine requirements to serve severe application of marine and shipping industry

#### **Fire Fighting Valves**

UL and FM approved valves for fire fighting application and civil defense requirements

#### **HVAC Valves**

Chilled Water and Plumbing valves for building services for all rated pressure and material