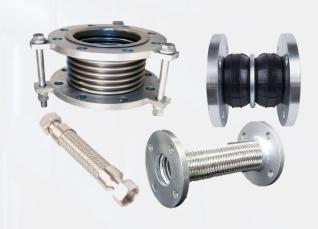

#### **Expansion & Flexible Joints**

Piping joints with wide range of metal and rubber combination to suit application