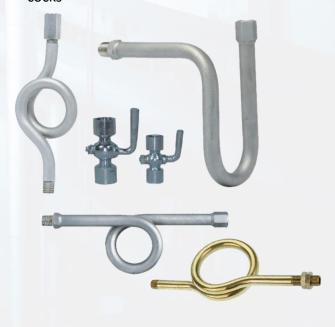

### **Syphon and Gauge cocks**

Steel or Copper alloy syphon with U-type or O-type ad requirements and gauge cocks