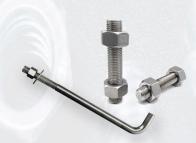

## **Threaded Bars**

Bars with complete end to end threads as per required lengths

**Stud Bolts** 

Studs bolts and L-shaped anchor bolts for all diameters required