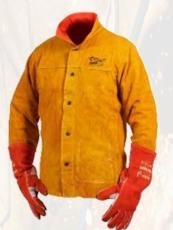

## INDUSTRIAL CUTTING EQUIPMENT

Welding Torch Kit Heavy Duty Oxygen/Acetylene Cutting,

Victor Edge Series 2.0 Nitrogen Purge/Flow

Victor Style Acetylene **Cutting Tip** 

Two Hose Machine Torch

Welding Jacket and wears Leather Apron Anti-scald Flame Resistant Coat