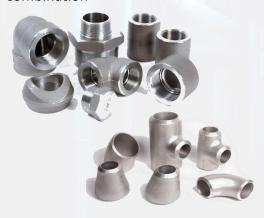

# **High Pressure Fittings**

Fittings with welded, threaded or forged ends with all pressure rated and material combination