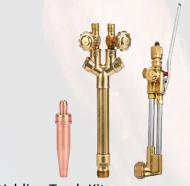

## INDUSTRIAL CUTTING EQUIPMENT

Welding Torch Kit Heavy Duty Oxygen/Acetylene Cutting,

Victor Edge Series 2.0 Nitrogen Purge/Flow

Victor Style Acetylene **Cutting Tip** 

Two Hose Machine Torch

Welding Jacket and wears Leather Apron Anti-scald Flame Resistant Coat

# Welding kit with accessories

VictorESAB Victor Performer 540/510 EDGE 2.0 Outfit

Welding Cables for electric arc-welding machines to power an electrode.