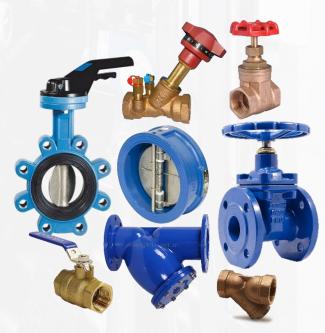

#### Oil & Gas Valves

Valves with higher pressure class with a variety of material of construction to suit application

#### **HVAC Valves**

Chilled Water and Plumbing valves for building services for all rated pressure and material