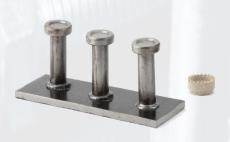

## **Shear Studs**

Shear studs that extends out of the top flange of a steel support beam

All Solutions under Single Roof