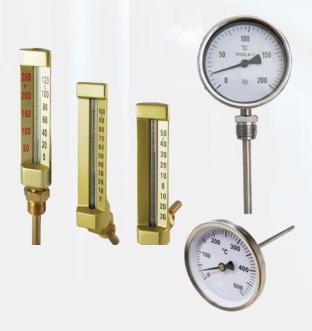

#### **Temperature Gauges**

Dial and Stem type thermometer with various range of temperature measurements and end connections