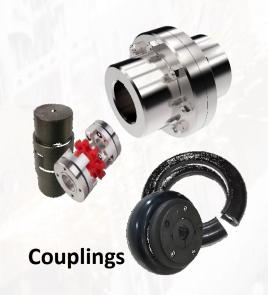

#### MAINTENANCE REPAIR AND OVERHAUL

**Ball Bearings** 

**Plummer/Pillow Block Bearing** 

**Oil Seals** 

**Filters** 

**Belts** 