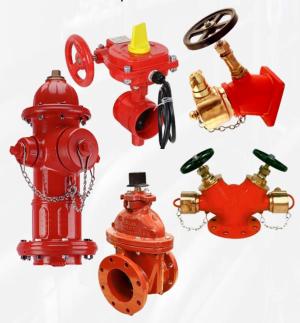

#### **Fire Fighting Valves**

UL and FM approved valves for fire fighting application and civil defense requirements