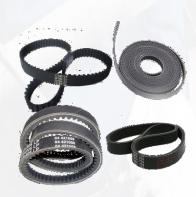

#### MAINTENANCE REPAIR AND OVERHAUL

**Ball Bearings** 

**Plummer/Pillow Block Bearing** 

**Oil Seals** 

**Filters** 

**Belts** 