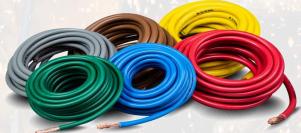

# Welding kit with accessories

VictorESAB Victor Performer 540/510 EDGE 2.0 Outfit

Welding Cables for electric arc-welding machines to power an electrode.