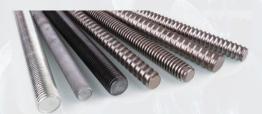

## **Threaded Bars**

Bars with complete end to end threads as per required lengths

**Stud Bolts** 

Studs bolts and L-shaped anchor bolts for all diameters required